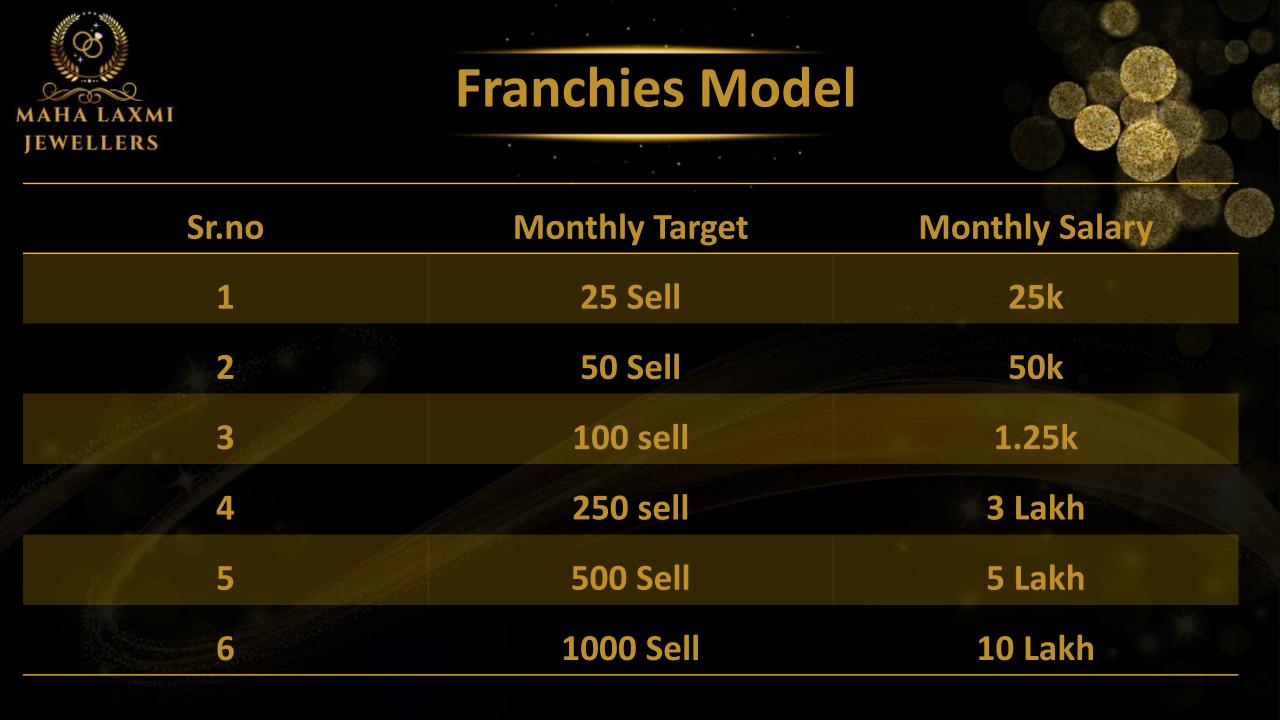

### **GOLD JEWELLERY CONDATION**

✓ 10% Making Charges Which is 65000 Approx
✓ 25000 Rs. Sell 200% Cashback or more 20% of total Sell
Distributed in person

✓ 50% Exchange offer

| Contraction of the second seco |       |                 |                |  |
|--------------------------------------------------------------------------------------------------------------------------------------------------------------------------------------------------------------------------------------------------------------------------------------------------------------------------------------------------------------------------------------------------------------------------------------------------------------------------------------------------------------------------------------------------------------------------------------------------------------------------------------------------------------------------------------------------------------------------------------------------------------------------------------------------------------------------------------------------------------------------------------------------------------------------------------------------------------------------------------------------------------------------------------------------------------------------------------------------------------------------------------------------------------------------------------------------------------------------------------------------------------------------------------------------------------------------------------------------------------------------------------------------------------------------------------------------------------------------------------------------------------------------------------------------------------------------------------------------------------------------------------------------------------------------------------------------------------------------------------------------------------------------------------------------------------------------------------------------------------------------------------------------------------------------------------------------------------------------------------------------------------------------------------------------------------------------------------------------------------------------------|-------|-----------------|----------------|--|
| MANIA EAA                                                                                                                                                                                                                                                                                                                                                                                                                                                                                                                                                                                                                                                                                                                                                                                                                                                                                                                                                                                                                                                                                                                                                                                                                                                                                                                                                                                                                                                                                                                                                                                                                                                                                                                                                                                                                                                                                                                                                                                                                                                                                                                      | MI    | Sell Men & Girl |                |  |
| JEWELLERS                                                                                                                                                                                                                                                                                                                                                                                                                                                                                                                                                                                                                                                                                                                                                                                                                                                                                                                                                                                                                                                                                                                                                                                                                                                                                                                                                                                                                                                                                                                                                                                                                                                                                                                                                                                                                                                                                                                                                                                                                                                                                                                      | Sr.no | Monthly Target  | Monthly Salary |  |
|                                                                                                                                                                                                                                                                                                                                                                                                                                                                                                                                                                                                                                                                                                                                                                                                                                                                                                                                                                                                                                                                                                                                                                                                                                                                                                                                                                                                                                                                                                                                                                                                                                                                                                                                                                                                                                                                                                                                                                                                                                                                                                                                | 1     | 10 Sell         | 10,000         |  |
|                                                                                                                                                                                                                                                                                                                                                                                                                                                                                                                                                                                                                                                                                                                                                                                                                                                                                                                                                                                                                                                                                                                                                                                                                                                                                                                                                                                                                                                                                                                                                                                                                                                                                                                                                                                                                                                                                                                                                                                                                                                                                                                                | 2     | 15 Sell         | 25,000         |  |
|                                                                                                                                                                                                                                                                                                                                                                                                                                                                                                                                                                                                                                                                                                                                                                                                                                                                                                                                                                                                                                                                                                                                                                                                                                                                                                                                                                                                                                                                                                                                                                                                                                                                                                                                                                                                                                                                                                                                                                                                                                                                                                                                | 3     | 30 sell         | 50,000         |  |
|                                                                                                                                                                                                                                                                                                                                                                                                                                                                                                                                                                                                                                                                                                                                                                                                                                                                                                                                                                                                                                                                                                                                                                                                                                                                                                                                                                                                                                                                                                                                                                                                                                                                                                                                                                                                                                                                                                                                                                                                                                                                                                                                | 4     | 60 sell         | 1,00,000       |  |
|                                                                                                                                                                                                                                                                                                                                                                                                                                                                                                                                                                                                                                                                                                                                                                                                                                                                                                                                                                                                                                                                                                                                                                                                                                                                                                                                                                                                                                                                                                                                                                                                                                                                                                                                                                                                                                                                                                                                                                                                                                                                                                                                |       |                 |                |  |